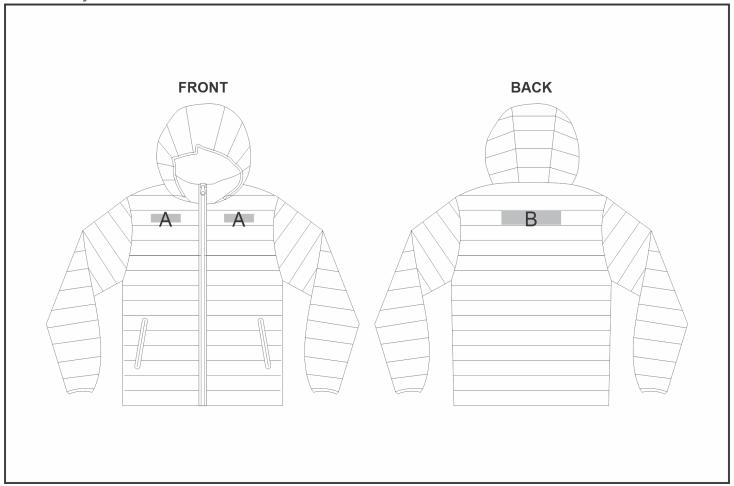

## **JC-SL-108-A**

Ladies Kyoto Jacket

## **Need to know:**

- Cannot guarantee a 100% straight branding on any clothing item with check or stripe detail.
- The panels on the garment are inconsistent from Small to XL.
- The logo will be branded in the closest left / right chest and back panel, to the standard left/right chest and back position.

## **Branding Options:**

| Position | Branding Method (Branding Code) | No. of Colours | Dimension              |
|----------|---------------------------------|----------------|------------------------|
| А        | Embroidery (EM-CLOTHING)        | N/A            | 100mm wide x 35mm high |
|          |                                 |                |                        |
| В        | Embroidery (EM-CLOTHING)        | N/A            | 200mm wide x 35mm high |